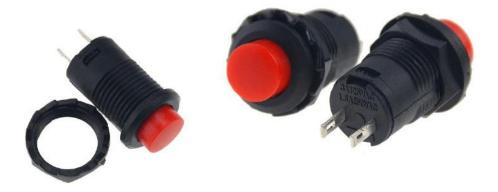

# Description:

This DS427/ DS428 series of round push button switches are a single pole latching switch suitable for general use. These round push button switches require a Ø12mm cut out for panel mounting.

# Specification:

| Model number          | 12mm DS series                                |
|-----------------------|-----------------------------------------------|
| Mounting dimensions   | φ12                                           |
| Contact resistance    | 50mΩ max                                      |
| Insulation resistance | 100MΩ min                                     |
| Dielectric strength   | 2000Vac, 50Hz for 1min                        |
| Mechanical Life       | 2x10 <sup>5</sup> cycles                      |
| Electrical life       | 5x10 <sup>4</sup> cycles                      |
| Voltage Rating        | 3A@125Vac/1.5A@250Vac.                        |
| IP degree             | IP40                                          |
| Terminals             | 2 pins                                        |
| Operation temperature | -25 to 55°C                                   |
| Operation humidity    | 45 to 85% RH, no-condensation                 |
| Actuator Shape        | Round                                         |
| Alias name            | 12mm DS series push button switch, pushbutton |