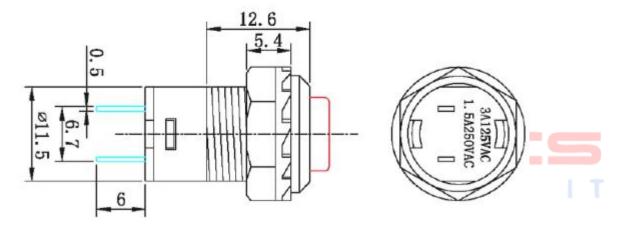

ric strength   | 2000Vac, 50Hz for 1min                        |
| Mechanical Life       | 2x10 <sup>5</sup> cycles                      |
| Electrical life       | 5x10 <sup>4</sup> cycles                      |
| Voltage Rating        | 3A@125Vac/1.5A@250Vac.                        |
| IP degree             | IP40                                          |
| Terminals             | 2 pins                                        |
| Operation temperature | -25 to 55°C                                   |
| Operation humidity    | 45 to 85% RH, no-condensation                 |
| Actuator Shape        | Round                                         |
| Alias name            | 12mm DS series push button switch, pushbutton |





### **DATASHEET**

# **Mechanical Dimension:**

### Unit: mm