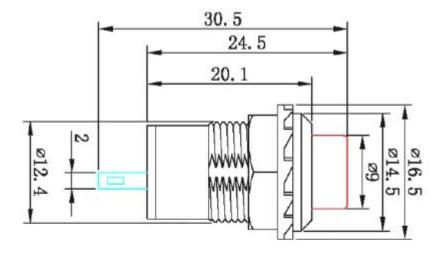

ctric strength   | 2000Vac, 50Hz for 1min                        |
| Mechanical Life       | 2x10 <sup>5</sup> cycles                      |
| Electrical life       | 5x10 <sup>4</sup> cycles                      |
| Voltage Rating        | 3A@125Vac/1.5A@250Vac.                        |
| IP degree             | IP40                                          |
| Terminals             | 2 pins                                        |
| Operation temperature | -25 to 55°C                                   |
| Operation humidity    | 45 to 85% RH, no-condensation                 |
| Actuator Shape        | Round                                         |
| Alias name            | 12mm DS series push button switch, pushbutton |





### **DATASHEET**

# **Mechanical Dimension:**

### Unit: mm