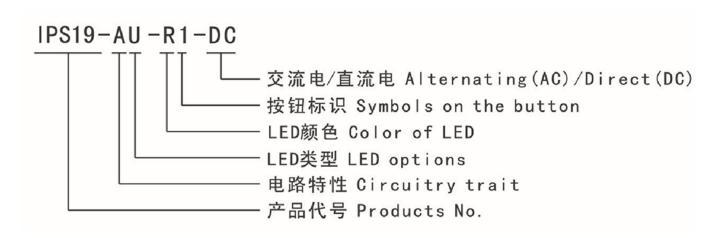

#### Specification

1. Product Name: IPS19

2. Rating: 10A 125VAC; 6A 250VAC; 20A 12VDC

- 3. Initial Contact Resistance: $35m\Omega$  max
- 4. Insulation Resistance:500VDC 1000M $\Omega$  min
- 5. Dielectric Strength:1500VAC 1Minute
- 6. Operating Temperature:-25°C~+85°C
- 7. Electrical Life:10000 Cycles
- 8. Circuitry trait:ON-OFF;OFF-(ON) ()Indicates Momentary
- 9. Certification system: TUV、UL、IOS9001:2015、CE、ENECandOther

## 10.LED options:

| Option code | LED<br>None   |  |  |
|-------------|---------------|--|--|
| /           |               |  |  |
| U           | Unicolour LED |  |  |
| В           | Bicolour LED  |  |  |

## 11.Color of LED:

| Color             |  |  |  |  |
|-------------------|--|--|--|--|
| 红 Red             |  |  |  |  |
| 黄 Yellow          |  |  |  |  |
| 橙 Orange          |  |  |  |  |
| 蓝 Blue            |  |  |  |  |
| 绿 Green           |  |  |  |  |
| 白 White           |  |  |  |  |
| 红绿双色 R/G Bicolour |  |  |  |  |
|                   |  |  |  |  |

## 12. Symbols on the button:

| ղ: | Option code                                       | 0 | 1 | 2 | 3  | 4   | 5 | 6 | 7 | 8 |
|----|---------------------------------------------------|---|---|---|----|-----|---|---|---|---|
|    | Symbols                                           |   | 0 | - | ON | OFF | G | 0 | • |   |
|    | 按钮标识可定制 Symbols on the button could be customized |   |   |   |    |     |   |   |   |   |