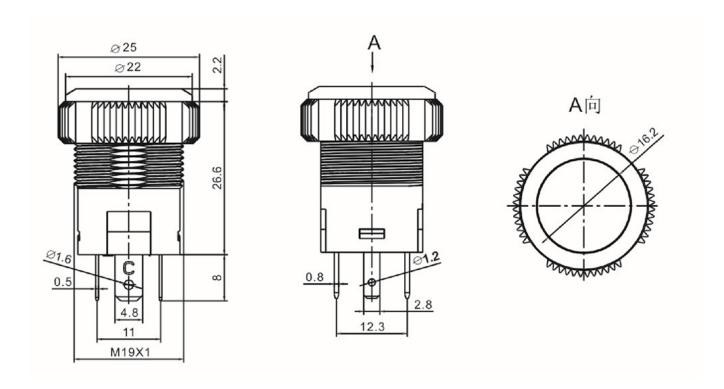

| Color             |  |  |  |  |
|-------------------|--|--|--|--|
| 红 Red             |  |  |  |  |
| 黄 Yellow          |  |  |  |  |
| 橙 Orange          |  |  |  |  |
| 蓝 Blue            |  |  |  |  |
| 绿 Green           |  |  |  |  |
| 白 White           |  |  |  |  |
| 红绿双色 R/G Bicolour |  |  |  |  |
|                   |  |  |  |  |

## 12. Symbols on the button:

| ղ: | Option code                                       | 0 | 1 | 2 | 3  | 4   | 5 | 6 | 7 | 8 |
|----|---------------------------------------------------|---|---|---|----|-----|---|---|---|---|
|    | Symbols                                           |   | 0 | - | ON | OFF | G | 0 | • |   |
|    | 按钮标识可定制 Symbols on the button could be customized |   |   |   |    |     |   |   |   |   |

## Product details and dimensions



# Panel mounting



Product link: <a href="https://www.jietongswitch.com/push-button-switch-ips-19-products/">https://www.jietongswitch.com/push-button-switch-ips-19-products/</a>