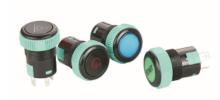

# **Push Button Switch IPS-19**

## Product description:

This product operates the movement sensitive, the design is compact, the product is exquisite compact, is suitable for the small space high strength working environment the mechanical life is long, durable, may provide the different rated parameter and the circuit characteristic, supports provides the blueprint processing, the price concessions, the precision manufacture, the quality is very good. Products are widely used in industrial machinery equipment, automotive automation and household switches and other fields

#### Application:

Our services uphold customer first, strict control of product quality. Our products are of good quality, fine workmanship, perfect manufacturing technology, durable, suitable for all kinds of environments. Products are widely used in machinery industry equipment buttons, home appliances switches, automotive automation.