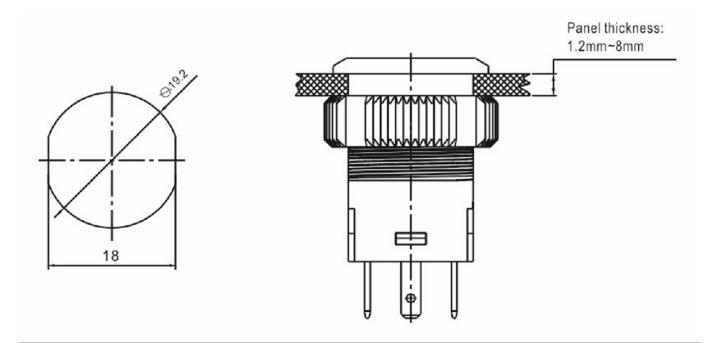

# Panel mounting

Product link: <a href="https://www.jietongswitch.com/push-button-switch-ips-19-products/">https://www.jietongswitch.com/push-button-switch-ips-19-products/</a>