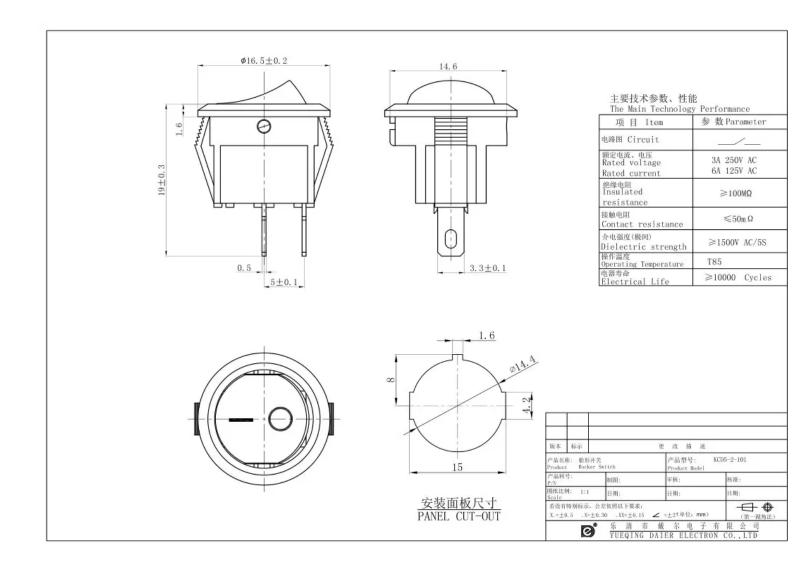

| Housing:                  | Nylon 66            | Button:                   | Nylon 66                                                 |
|---------------------------|---------------------|---------------------------|----------------------------------------------------------|
| Terminal                  | Brass               | Button color:             | Black and white and transparent color                    |
| Rating:                   | 6A 125VAC/3A 250VAC | Housing color:            | Standard black, white and transparent color is avaliable |
| Contact Configuration:    | SPST                | Switch Operation:         | ON-OFF                                                   |
| Contact<br>Resistance:    | 50mΩ max            | Operating<br>Temperature: | -25°C~+85°C                                              |
| Insulation<br>Resistance: | 100mΩ min (500VDC)  | Electrical Life:          | ≥ 10,000 Cycles                                          |
| Dielectric strength:      | 1500VAC 1 minute    | Mechanical Life:          | ≥ 100,000 Cycles                                         |
| Certification:            | CE, CQC, SGS        | OEM or ODM:               | Available                                                |