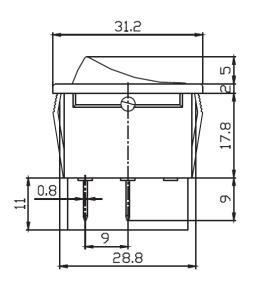

## Double-poles Rocker Switch RS-201-4C





## Specification

1. Product Name: RS-201-4C

2. Rating: 20A 125VAC; 15A 250VAC; 35A 12VDC

3. Contact Resistance:35mΩ max

4. Insulation Resistance:500VDC 100M $\Omega$  min

5. Dielectric Strength:1500VAC 1Minute

6. Operating Temperature:-25°C~+85°C

7. Electrical Life:10000 Cycles

8. Cap color:Black,White,Red,Yellow,Green,Blue,Orange,Gray

9. Base color:Black,White,Gray

10. Cap marking:



- 11. Circuitry trait:ON-OFF
- 12. Switch pin:DPST 4P
- 13. Certification system : TUV、UL、IOS9001:2015、CE、ENECandOther

Product details and dimensions







## Company profile

Ningbo jietong electronics co., LTD. Is located in ningbo economic and technological development zone, zhejiang province, China. The existing factory building area of 10,000 square meters, more than 300 employees.

The company specializes in the production of various types of small electromechanical switches, the annual output of various switches about 50 million. The main products are switch, automobile switch, rocker arm switch, wave switch, button switch and other 15 series more than 2,000 specifications, is one of the mainland China switch manufacturing enterprises.

The company through is09001:2008 quality management system certification, quality management system sound, strong technical force, advanced testing equipment, main products have been the United Stat