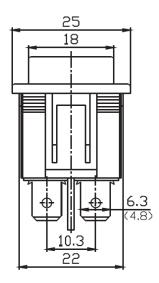

## Double-poles Rocker Switch RS-201-4C





## Specification

1. Product Name: RS-201-4C

2. Rating: 20A 125VAC; 15A 250VAC; 35A 12VDC

3. Contact Resistance:35mΩ max

4. Insulation Resistance:500VDC 100M $\Omega$  min

5. Dielectric Strength:1500VAC 1Minute

6. Operating Temperature:-25°C~+85°C

7. Electrical Life:10000 Cycles

8. Cap color:Black,White,Red,Yellow,Green,Blue,Orange,Gray

9. Base color:Black,White,Gray

10. Cap marking:



- 11. Circuitry trait:ON-OFF
- 12. Switch pin:DPST 4P
- 13. Certification system : TUV、UL、IOS9001:2015、CE、ENECandOther

Product details and dimensions







## Company profile

Ningbo jietong electronics co., LTD. Is located in ningbo economic and technological development zone, zhejiang province, China. The existing factory building area of 10,000 square meters, more than 300 employees.

The company specializes in the production of various types of small electromechanical switches, the annual output of various switches about 50 million. The main products are switch, automobile switch, rocker arm switch, wave switch, button switch and other 15 series more than 2,000 specifications, is one of the mainland China switch manufacturing enterprises.

The company through is09001:2008 quality management system certification, quality management system sound, strong technical force, advanced testing equipment, main products have been the United States