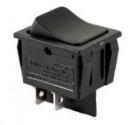

## Double-poles Rocker Switch RS-201-4C

6. Operating Temperature:-25°C~+85°C

7. Electrical Life:10000 Cycles

8. Cap color:Black,White,Red,Yellow,Green,Blue,Orange,Gray

9. Base color:Black,White,Gray

10. Cap marking:

- 11. Circuitry trait:ON-OFF
- 12. Switch pin:DPST 4P
- 13. Certification system : TUV、UL、IOS9001:2015、CE、ENECandOther