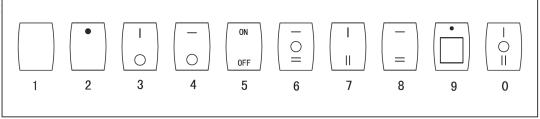

6. Operating Temperature:-25°C~+85°C

7. Electrical Life:10000 Cycles

8. Cap color:Black,White,Red,Yellow,Green,Blue,Orange,Gray

9. Base color:Black,White,Gray

10. Cap marking:

- 11. Circuitry trait:ON-OFF
- 12. Switch pin:DPST 4P
- 13. Certification system : TUV、UL、IOS9001:2015、CE、ENECandOther